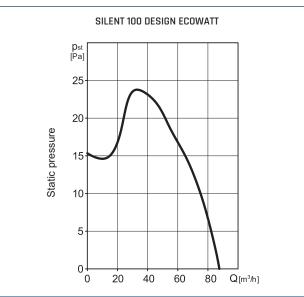

### PERFORMANCE CURVES

## TECHNICAL CHARACTERISTICS

| Туре                              | absorbed power<br>at free discharge | voltage      | airflow at free<br>discharge | insulation / IP      | sound pressure<br>level* | weight        |
|-----------------------------------|-------------------------------------|--------------|------------------------------|----------------------|--------------------------|---------------|
|                                   | [W]                                 | [V]          | [m³/h]                       |                      | [dB(A)]                  | [kg]          |
| SILENT-100 DESIGN                 | 8                                   | 230, 50Hz    | 85                           | II / 45              | 26,5                     | 0,65          |
| SILENT-100 DESIGN 12V ***         | 12                                  | 12           | 80                           | III / 57             | 26,5                     | 0,65          |
| SILENT-100 DESIGN ECOWATT         | 5                                   | 230, 50/60Hz | 85                           | II / 45              | 26,5                     | 0,65          |
| SILENT-100 DESIGN 12DC ECOWATT ** | 8                                   | 230, 50/60Hz | 90                           | III / 57 / II / 21** | 29                       | 0,65 / 0,48** |
| SILENT-200 DESIGN                 | 16                                  | 230, 50Hz    | 175                          | II / 45              | 35                       | 0,88          |
| SILENT-300 DESIGN                 | 26                                  | 230, 50Hz    | 250                          | II / 45              | 38                       | 1,5           |
| SILENT-300 PLUS DESIGN            | 22                                  | 230, 50Hz    | 300                          | II / 45              | 42                       | 1,9           |