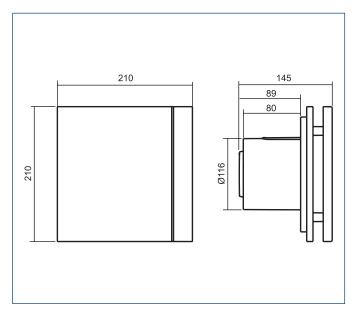

|  |
|-------------------------|--------------|---------------|---------------|--|--|
|                         | CZ<br>Design | CRZ<br>DESIGN | CHZ<br>Design |  |  |
| DC MOTOR                | ٠            | •             | •             |  |  |
| PILOT LIGHT             | •            | •             | •             |  |  |
| BACKDRAFT SHUTTER       | •            | •             | •             |  |  |
| ADJUSTABLE RUN-ON-TIMER |              | •             | •             |  |  |
| ADJUSTABLE HUMIDISTAT   |              |               | •             |  |  |
| BALL BEARINGS           | ٠            | •             | •             |  |  |

### PERFORMANCE CURVES



### **DIMENSIONS** [mm]



# SILENT DESIGN bathroom extract fans



## PERFORMANCE CURVES







## DIMENSIONS [mm]