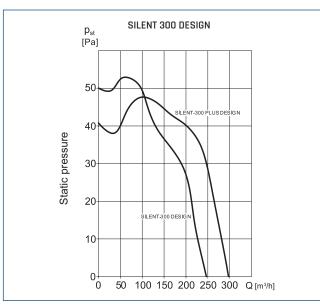

### PERFORMANCE CURVES

## TECHNICAL CHARACTERISTICS

| Туре                              | absorbed power<br>at free discharge | voltage      | airflow at free<br>discharge | insulation / IP      | sound pressure<br>level* | weight        |
|-----------------------------------|-------------------------------------|--------------|------------------------------|----------------------|--------------------------|---------------|
|                                   | [W]                                 | [V]          | [m³/h]                       |                      | [dB(A)]                  | [kg]          |
| SILENT-100 DESIGN                 | 8                                   | 230, 50Hz    | 85                           | II / 45              | 26,5                     | 0,65          |
| SILENT-100 DESIGN 12V ***         | 12                                  | 12           | 80                           | III / 57             | 26,5                     | 0,65          |
| SILENT-100 DESIGN ECOWATT         | 5                                   | 230, 50/60Hz | 85                           | II / 45              | 26,5                     | 0,65          |
| SILENT-100 DESIGN 12DC ECOWATT ** | 8                                   | 230, 50/60Hz | 90                           | III / 57 / II / 21** | 29                       | 0,65 / 0,48** |
| SILENT-200 DESIGN                 | 16                                  | 230, 50Hz    | 175                          | II / 45              | 35                       | 0,88          |
| SILENT-300 DESIGN                 | 26                                  | 230, 50Hz    | 250                          | II / 45              | 38                       | 1,5           |
| SILENT-300 PLUS DESIGN            | 22                                  | 230, 50Hz    | 300                          | II / 45              | 42                       | 1,9           |