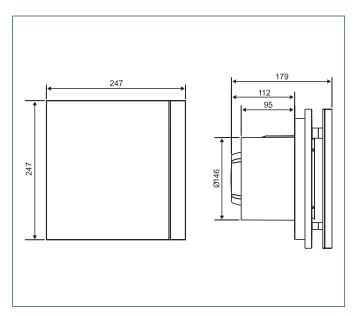

|
|-------------------------|--------------|---------------|---------------|--|--|
|                         | CZ<br>Design | CRZ<br>DESIGN | CHZ<br>Design |  |  |
| DC MOTOR                | ٠            | •             | •             |  |  |
| PILOT LIGHT             | •            | •             | •             |  |  |
| BACKDRAFT SHUTTER       | •            | •             | •             |  |  |
| ADJUSTABLE RUN-ON-TIMER |              | •             | •             |  |  |
| ADJUSTABLE HUMIDISTAT   |              |               | •             |  |  |
| BALL BEARINGS           | ٠            | •             | •             |  |  |

### PERFORMANCE CURVES



### **DIMENSIONS** [mm]



# SILENT DESIGN bathroom extract fans



## PERFORMANCE CURVES







## DIMENSIONS [mm]