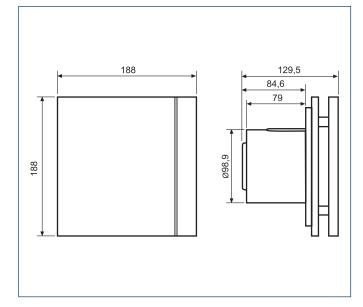

|  |  |
|-------------------------|--------------|---------------|---------------|--|--|
|                         | CZ<br>Design | CRZ<br>DESIGN | CHZ<br>Design |  |  |
| DC MOTOR                | ٠            | •             | •             |  |  |
| PILOT LIGHT             | •            | •             | •             |  |  |
| BACKDRAFT SHUTTER       | •            | •             | •             |  |  |
| ADJUSTABLE RUN-ON-TIMER |              | •             | •             |  |  |
| ADJUSTABLE HUMIDISTAT   |              |               | •             |  |  |
| BALL BEARINGS           | ٠            | •             | •             |  |  |

### PERFORMANCE CURVES



### **DIMENSIONS** [mm]



# SILENT DESIGN bathroom extract fans



## PERFORMANCE CURVES







## DIMENSIONS [mm]