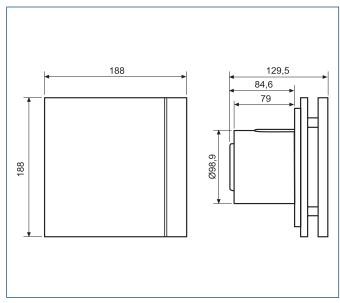

- ECOWATT SERIES

| Туре                    | 100          |               |               |  |  |
|-------------------------|--------------|---------------|---------------|--|--|
|                         | CZ<br>Design | CRZ<br>DESIGN | CHZ<br>Design |  |  |
| DC MOTOR                | ٠            | •             | •             |  |  |
| PILOT LIGHT             | •            | •             | •             |  |  |
| BACKDRAFT SHUTTER       | •            | •             | •             |  |  |
| ADJUSTABLE RUN-ON-TIMER |              | •             | •             |  |  |
| ADJUSTABLE HUMIDISTAT   |              |               | •             |  |  |
| BALL BEARINGS           | ٠            | •             | •             |  |  |

### PERFORMANCE CURVES



### **DIMENSIONS** [mm]



# SILENT DESIGN bathroom extract fans



## PERFORMANCE CURVES







## DIMENSIONS [mm]