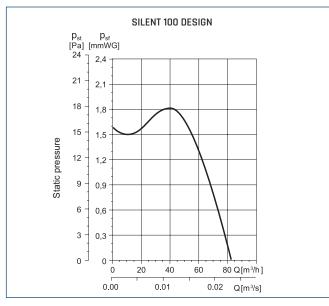

|

## MODEL FEATURES - ECOWATT SERIES

| Туре                    | 100          |               |               |  |  |
|-------------------------|--------------|---------------|---------------|--|--|
|                         | CZ<br>Design | CRZ<br>DESIGN | CHZ<br>Design |  |  |
| DC MOTOR                | ٠            | •             | •             |  |  |
| PILOT LIGHT             | •            | •             | •             |  |  |
| BACKDRAFT SHUTTER       | •            | •             | •             |  |  |
| ADJUSTABLE RUN-ON-TIMER |              | •             | •             |  |  |
| ADJUSTABLE HUMIDISTAT   |              |               | •             |  |  |
| BALL BEARINGS           | ٠            | •             | •             |  |  |

### PERFORMANCE CURVES



### **DIMENSIONS** [mm]



# SILENT DESIGN bathroom extract fans



## PERFORMANCE CURVES







## DIMENSIONS [mm]