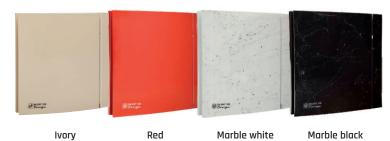

ball bearings, equipped with overload protection. All the fans are class II insulation, IP45 rated and suitable to operate with air temperature up to  $40^{\circ}$ C.

Diagram of the electrical connection - fig. 15, 16, 17, 18, 19, 20, 21 p. 665-666.



Motor mounted on "Silent-elastic--block". Prevents vibration and noise transmission.



VENTUR

Back draft shutter.

To prevent air entry and limit heat leakage when the extractor is not operating. When extractor is operating, back draft shutter is opened to allow effective removal of the unwanted air.

# SILENT DESIGN bathroom extract fans



#### VARIANTS OF EXTERNAL HOUSING



#### 3C Models (white and silver panel)

Interchangeable colour bars in four colours: blue, red, green and yellow.

## ON REQUEST



Black

Gray

Champagne

Gold





#### SILENT 100 CZ DESIGN 4C

4C models incorporate 5 interchangeable colour bars (transparent, blue, green, red and yellow).



Barcelona



## SILENT 100 CZ DESIGN SWAROVSKI

The front grille with a Swarovski bar.

## TECHNICAL CHARACTERISTICS

| Туре                              | absorbed power<br>at free discharge | voltage      | airflow at free<br>discharge | insulation / IP      | sound pressure<br>level* | weight        |
|-----------------------------------|-------------------------------------|--------------|------------------------------|----------------------|--------------------------|---------------|
|                                   | [W]                                 | [V]          | [m³/h]                       |                      | [dB(A)]                  | [