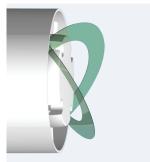

Diagram of the electrical connection - fig. 15, 16, 17, 18, 19, 20, 21 p. 665-666.

Motor mounted on "Silent-elastic--block". Prevents vibration and noise transmission.

VENTUR

Back draft shutter.

To prevent air entry and limit heat leakage when the extractor is not operating. When extractor is operating, back draft shutter is opened to allow effective removal of the unwanted air.