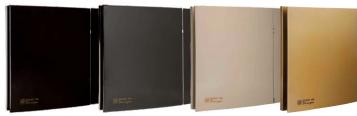

ngle phase motor 230V-50Hz with ball bearings, equipped with overload protection. All the fans are class II insulation, IP45 rated and suitable to operate with air temperature up to  $40^{\circ}$ C.

Diagram of the electrical connection - fig. 15, 16, 17, 18, 19, 20, 21 p. 665-666.



Motor mounted on "Silent-elastic--block". Prevents vibration and noise transmission.



VENTUR

Back draft shutter.

To prevent air entry and limit heat leakage when the extractor is not operating. When extractor is operating, back draft shutter is opened to allow effective removal of the unwanted air.

# SILENT DESIGN bathroom extract fans



#### VARIANTS OF EXTERNAL HOUSING



#### 3C Models (white and silver panel)

Interchangeable colour bars in four colours: blue, red, green and yellow.

## ON REQUEST



Black

Gray

Champagne

Gold





#### SILENT 100 CZ DESIGN 4C

4C models incorporate 5 interchangeable colour bars (transparent, blue, green, red and yellow).



Barcelona



## SILENT 100 CZ DESIGN SWAROVSKI

The front grille with a Swarovski bar.

## TECHNICAL CHARACTERISTICS

| Туре                              | absorbed power<br>at free discharge | voltage      | airflow at free<br>discharge | insulation / IP      | sound pressure<br>level* | weight        |
|-----------------------------------|-------------------------------------|--------------|------------------------------|----------------------|--------------------------|---------------|
|                                   | [W]                                 | [V]          | [m³/h]                       |