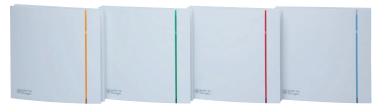

#### 3C Models (white and silver panel)

Interchangeable colour bars in four colours: blue, red, green and yellow.