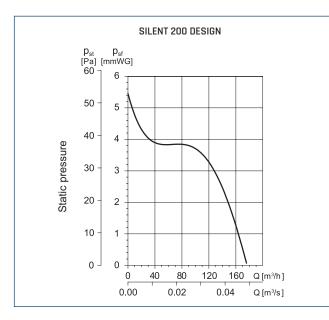

### PERFORMANCE CURVES

## TECHNICAL CHARACTERISTICS

| Туре                              | absorbed power<br>at free discharge | voltage      | airflow at free<br>discharge | insulation / IP      | sound pressure<br>level* | weight        |
|-----------------------------------|-------------------------------------|--------------|------------------------------|----------------------|--------------------------|---------------|
|                                   | [W]                                 | [V]          | [m³/h]                       |                      | [dB(A)]                  | [kg]          |
| SILENT-100 DESIGN                 | 8                                   | 230, 50Hz    | 85                           | II / 45              | 26,5                     | 0,65          |
| SILENT-100 DESIGN 12V ***         | 12                                  | 12           | 80                           | III / 57             | 26,5                     | 0,65          |
| SILENT-100 DESIGN ECOWATT         | 5                                   | 230, 50/60Hz | 85                           | II / 45              | 26,5                     | 0,65          |
| SILENT-100 DESIGN 12DC ECOWATT ** | 8                                   | 230, 50/60Hz | 90                           | III / 57 / II / 21** | 29                       | 0,65 / 0,48** |
| SILENT-200 DESIGN                 | 16                                  | 230, 50Hz    | 175                          | II / 45              | 35                       | 0,88          |
| SILENT-300 DESIGN                 | 26                                  | 230, 50Hz    | 250                          | II / 45              | 38                       | 1,5           |
| SILENT-300 PLUS DESIGN            | 22                                  | 230, 50Hz    | 300                          | II / 45              | 42                       | 1,9           |