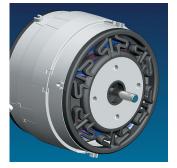

#### CONSTRUCTION

The SILENT DESIGN series, thanks to the use of alternative design solutions such as an anti-vibration mounted motor are characterized by low levels of sound pressure. All the fans are fitted with automatic shutter and pilot light.

#### MOTOR

Single phase motor 230V-50Hz with ball bearings, equipped with overload protection. All the fans are class II insulation, IP45 rated and suitable to operate with air temperature up to  $40^{\circ}$ C.

Diagram of the electrical connection - fig. 15, 16, 17, 18, 19, 20, 21 p. 665-666.

Motor mounted on "Silent-elastic--block". Prevents vibration and noise transmission.

VENTUR

Back draft shutter.

To prevent air entry and limit heat leakage when the extractor is not operating. When extractor is operating, back draft shutter is opened to allow effective removal of the unwanted air.